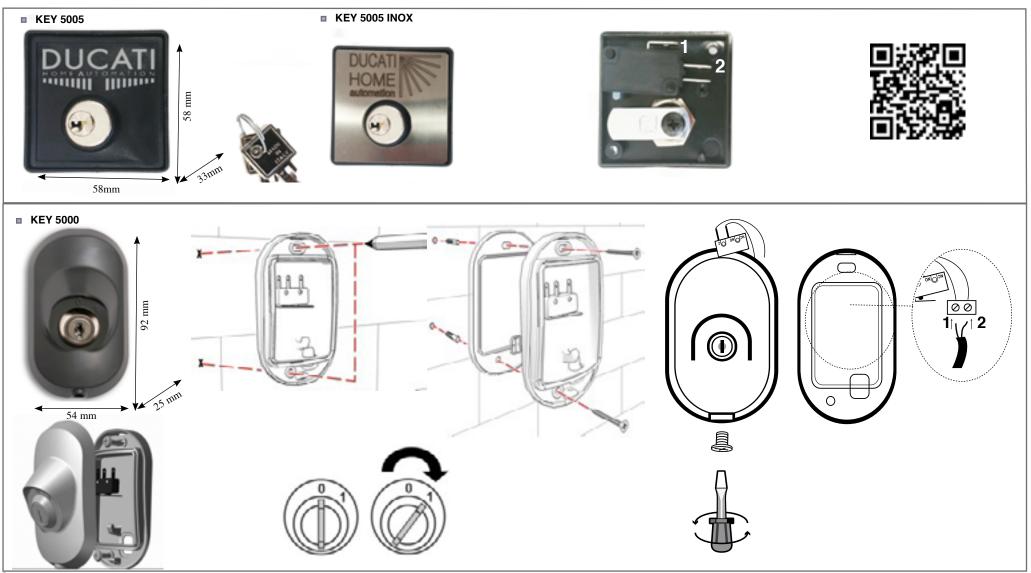

## Wired Key Switches: KEY 5000 / KEY 5005 / KEY 5005 INOX

Connect connectors 1 & 2 to the START normally open contact of any DUCATI electronic board to command a full cycle maneuver (both wings will operate a full cycle, or in case of single wing gate use, the single gate will operate a full cycle). Ther's no polarity to be respected. Connect connectors 1 & 2 to the PEDESTRIAN START normally open contact of a DUCATI electronic board to command a partial pedestrian maneuver (only 1 wing will

Connect connectors 1 & 2 to the PEDESTRIAN START normally open contact of a DUCATI electronic board to command a partial pedestrian maneuver (only 1 wing will partially open to permit pedestrian access only) Ther's no polarity to be respected.

You can wire as many desired additional key switches or any additional different button to operate your gate opener, you can use any device with a clean N.O (normally open) bistable contact, wire them in parallel. For extra safety it is advisable to wall up the wiring cables.