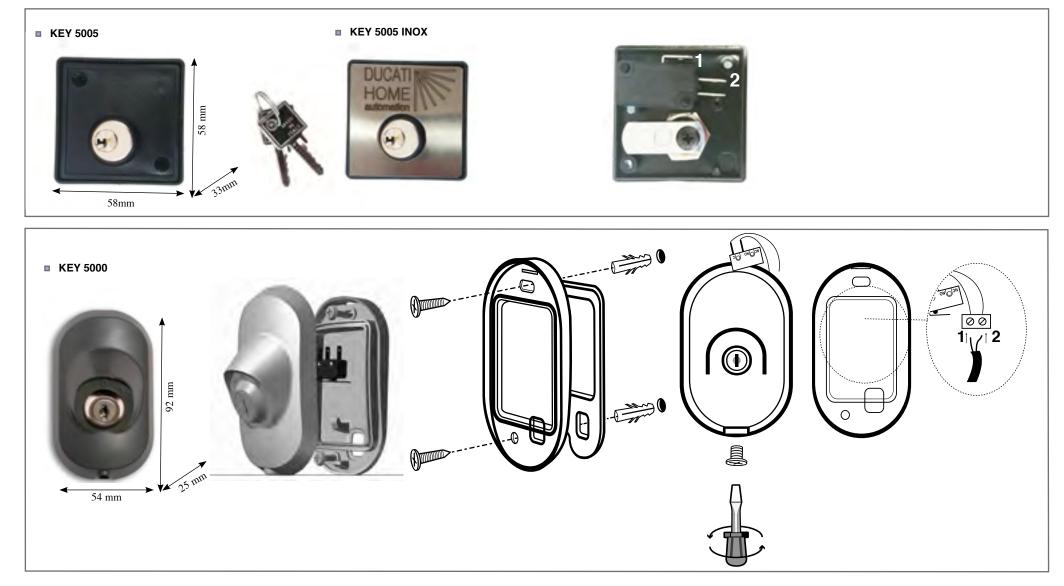

## DUCATI KEY SWITCH KEY 5000 / KEY 5005

## Wired Key Switches: KEY 5000 / KEY 5005 / KEY 5005 INOX

Connect connectors 1 & 2 to the START normally open contact of any DUCATI electronic board to command a full cycle maneuver (both wings will operate a full cycle, or in case of single wing gate use, the single gate will operate a full cycle)

Connect connectors 1 & 2 to the PEDESTRIAN START normally open contact of a DUCATI electronic board to command a partial pedestrian maneuver (only 1 wing will partially open to permit pedestrian access only) In case you want to connect more than one key swith or any other NO Switch or Braker make a parallel connection. For extra safety it is advisable to wall up the connection cable.